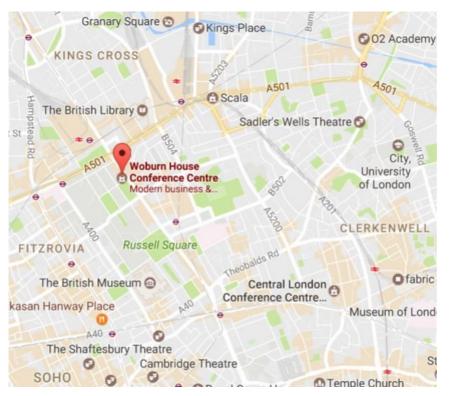

#### **Getting to Woburn House**

#### Link to google maps: <u>http://ow.ly/XPNO3075yvE</u>

## To Tavistock Square By Public Transport

- 5 minutes walk from Euston Station
- 8 minutes walk from St Pancras International and Eurostar terminals
- 10 minutes walk from Kings Cross Station
- 5 minutes walk from Russell Square and Euston Square Underground